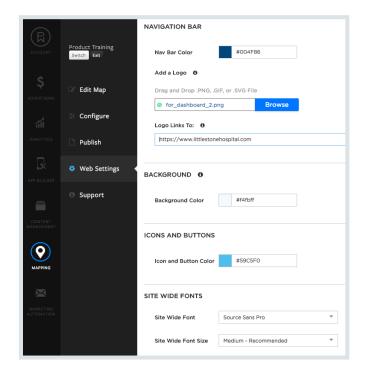

#### **HOW IT WORKS**

Manage your web wayfinding maps, points of interest and more with Phunware's intuitive web-based portal, where you can:

- Customize your web app with your company's logo, fonts and colors
- Keep your maps and routes up-to-date with a map editor portal that allows you to make and publish updates quickly and easily for closures, construction, new location labels, etc.