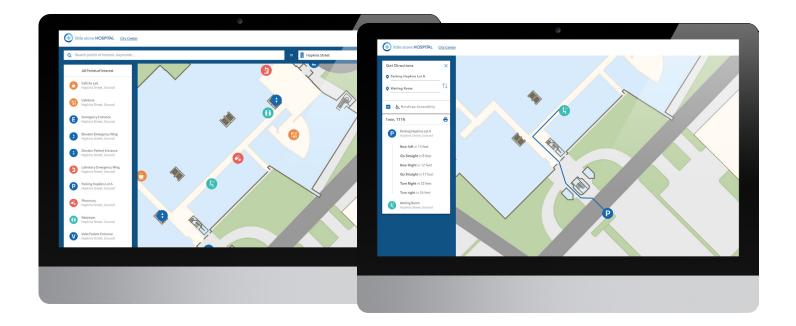

#### **OVERVIEW**

Help visitors find their way around your facility with easy-to-follow indoor navigation and directions. Phunware's web wayfinding solution is easily accessible via a desktop browser. Users simply choose a start and end point, and the application generates turn-by-turn directions the user can then print at home to plan their journey.

#### **FEATURES**

- Facility-wide routing and navigation between points of interest (POIs)
- Dynamic search functionality
- Multi-floor routing
- Print functionality
- Link sharing functionality with directions

#### **USE CASES**

- Applicable for large venues across industries such as hospitals, shopping centers, airports and casinos
- Establish a self-serve desktop computer or tablet-based kiosk at important entrances to provide directions to visitors as they enter the building
- Add web wayfinding tools to the front desk or concierge staff arsenal for assisting visitors with routing queries