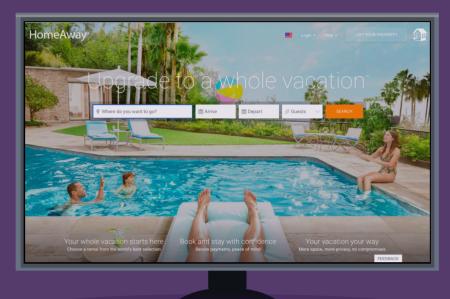

HomeAway & VRBO - Travelers can browse huge destination and rental property photos, then book directly on the app. Property owners also use the platform to create a digital house guide / virtual concierge for their guests.