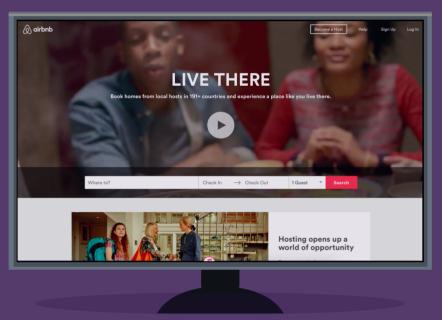

Airbnb - Travel planners can browse inviting property photos and bookmark favorites, then book a stay with the push of a button. Property owners can manage their listings and connect with guests from anywhere in the world.