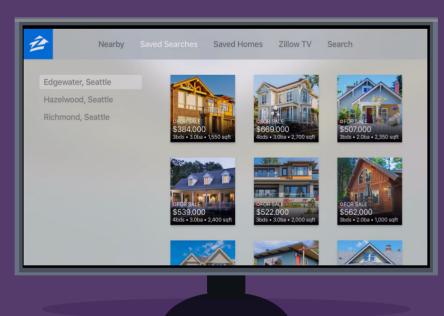

#### REAL ESTATE

**Zillow** - Home buyers can enjoy high-def property images and unique video content, all easily viewed by multiple people simultaneously. Shoppers can also save searches and homes across devices and see mortgage details and helpful Zestimates<sup>®</sup>.