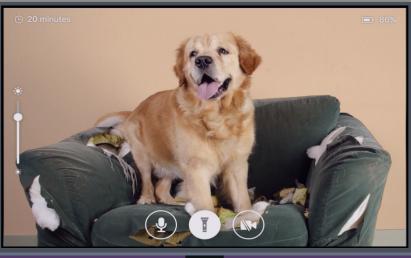

## JUST FOR FUN

**Dog Monitor** - Fido's parents can check on the dog from wherever they are—at work, on the go, anywhere. Live video tells you what the little guy is up to, while two-way cameras even let you remind him to "get off the couch!" Again.