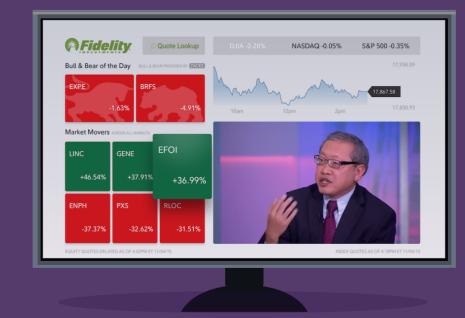

### FINANCE

Fidelity App for Apple TV<sup>™</sup> - Users can monitor live market status, view details of specific stocks, and even live stream the Bloomberg Channel all on a single dashboard. The large format makes it much easier to parse financial data at a glance, whether running in the background or actively engaging.