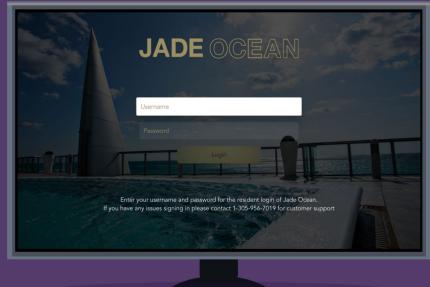

Jade Ocean - Residents can use the property's Apple TV app to communicate easily with the management office, browse and reserve amenities (even see live camera views), take advantage of concierge and valet services, manage an authorized visitor list and more.