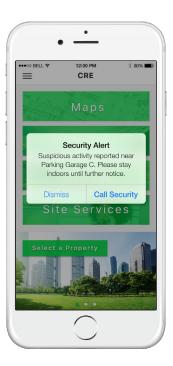

#### **PUSH NOTIFICATIONS**

Send instant push notifications for campus-wide announcements and emergency alerts, or schedule messages and campaigns in advance. Target and segment recipients by location (wing, floor), group, behavior and more.