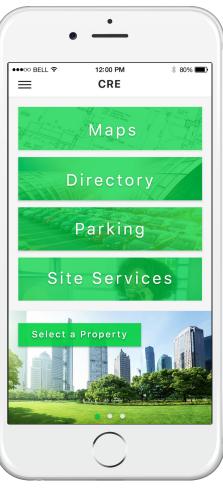

#### INTERACTIVE ON-SITE SERVICES

Give guests and tenants the power to look up and contact anyone on the property with an interactive directory. Search service providers and tenants by name or department with one-tap access to call or email instantly.

# LOCATION-BASED SERVICES: MAPPING, NAVIGATION AND WAYFINDING

Provide app users with one-tap indoor and building-wide guidance to their destination. Make easy map updates in Phunware's web-based map editor portal to reflect points of interest (POI), construction updates, closures, accessibility routes and other site changes.

#### **PARKING**

Help regular tenants or special visitors remember where they parked with a variety of reminder choices: drop a GPS pin, take a picture, record a voice memo or write a note.